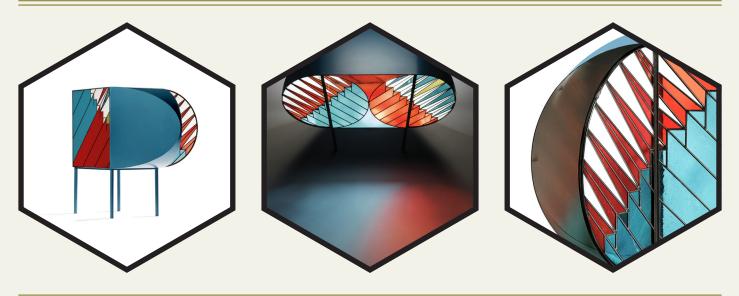

## CREDENZA SIDEBOARD

DESIGN BY

Patricia Urquiola/Federico Pepe

Sideboard produced in lacquered metal and stained glass. The pattern recalls a pyramid under the sun, where the "spines" are rays of light. The sideboard is part a capsule collection inspired by the windows of holy sites as the ones created by Gerhard Richter for Cologne's Cathedral.

Limited edition. Made in Italy.

MATERIALS Metal and mouth-blown stained glass

SIZE L116 W42 x H93 cm

PRODUCT CODE CR2040

Public price upon request. Please email to customerservice@editionsmilano.com

www.editionsmilano.com | customerservice@editionsmilano.com