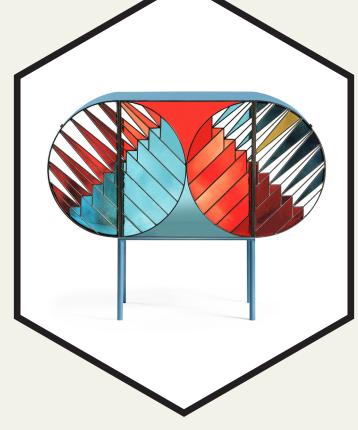

## CREDENZA SIDEBOARD

DESIGN BY

Patricia Urquiola/Federico Pepe

Sideboard produced in lacquered metal and stained glass. The pattern recalls a pyramid under the sun, where the "spines" are rays of light. The sideboard is part a capsule collection inspired by the windows of holy sites as the ones created by Gerhard Richter for Cologne's Cathedral.

Limited edition. Made in Italy.

MATERIALS Metal and mouth-blown stained glass

SIZE L116 W42 x H93 cm

PRODUCT CODE CR2040

Public price upon request. Please email to customerservice@editionsmilano.com

www.editionsmilano.com | customerservice@editionsmilano.com